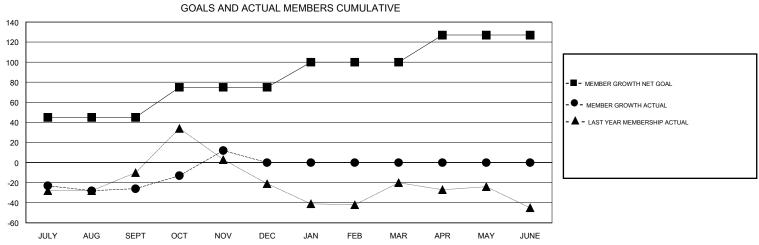

## District 4 L3

GMT: LOCATION CALIFORNIA GMT CA

| GIVIT.        |               |             | OCATION OF LET OTT | 117 (                 |                           |                         | GIVIT CA                                           |  |
|---------------|---------------|-------------|--------------------|-----------------------|---------------------------|-------------------------|----------------------------------------------------|--|
|               | Club          | os          |                    | Members               |                           |                         |                                                    |  |
|               | RESULTS FOI   | R 2019-2020 |                    | RESULTS FOR 2019-2020 |                           |                         |                                                    |  |
| QUARTER       | NEW CLUB GOAL | NEW CLUBS   | DROPPED CLUBS      | QUARTER               | MEMBER GROWTH NET<br>GOAL | MEMBER GROWTH<br>ACTUAL | DROPPED<br>MEMBERS ACTUAL<br>(including transfers) |  |
| JULY/AUG/SEPT | 1             | 0           | 0                  | JULY/AUG/SEPT         | 45                        | 62                      | 82                                                 |  |
| OCT/NOV/DEC   | 1             | 0           | 0                  | OCT/NOV/DEC           | 30                        | 69                      | 27                                                 |  |
| JAN/FEB/MAR   | 0             | 0           | 0                  | JAN/FEB/MAR           | 25                        | 0                       | 0                                                  |  |
| APR/MAY/JUNE  | 0             | 0           | 0                  | APR/MAY/JUNE          | 27                        | 0                       | 0                                                  |  |
|               |               |             |                    |                       |                           |                         |                                                    |  |